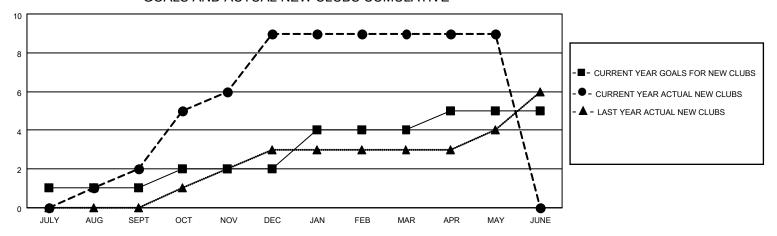

## GOALS AND ACTUAL NEW CLUBS CUMULATIVE

## MONTHLY MEMBERSHIP PROGRESS REPORT

LOCATION INDIA District 320 F Results as of: 5/31/2021

| Clubs         |               |             |               | Members               |                        |                         |                                                    |  |
|---------------|---------------|-------------|---------------|-----------------------|------------------------|-------------------------|----------------------------------------------------|--|
|               | RESULTS FOR   | R 2020-2021 |               | RESULTS FOR 2020-2021 |                        |                         |                                                    |  |
| QUARTER       | NEW CLUB GOAL | NEW CLUBS   | DROPPED CLUBS | QUARTER MEM           | BER GROWTH NET<br>GOAL | MEMBER GROWTH<br>ACTUAL | DROPPED<br>MEMBERS ACTUAL<br>(including transfers) |  |
| JULY/AUG/SEPT | 1             | 2           | 1             | JULY/AUG/SEPT         | 30                     | 175                     | 55                                                 |  |
| OCT/NOV/DEC   | 1             | 7           | 0             | OCT/NOV/DEC           | 30                     | 341                     | 151                                                |  |
| JAN/FEB/MAR   | 2             | 0           | 4             | JAN/FEB/MAR           | 20                     | 96                      | 80                                                 |  |
| APR/MAY/JUNE  | 1             | 0           | 0             | APR/MAY/JUNE          | 20                     | 28                      | 43                                                 |  |