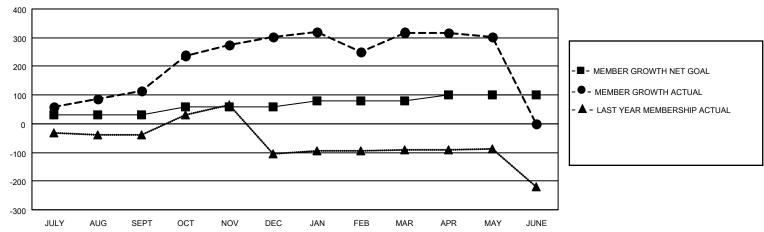

## GOALS AND ACTUAL MEMBERS CUMULATIVE

| DROPPED CLUBS: 5 |     | 59 CLUBS OF 81 ADDED 1 OR MORE | GENDER DISTRIBUTION        |                |       |
|------------------|-----|--------------------------------|----------------------------|----------------|-------|
|                  |     | NEW MEMBERS                    | MALE                       | 2,045 (76.71%) |       |
|                  |     |                                | FEMALE                     | 621 (23.29%)   |       |
| DROPPED MEMBERS  |     |                                |                            |                |       |
| DECEASED         | 18  | CLICK HERE FOR CUMULATIVE      | TOTAL FAMILY UNIT MEMBERS  |                | 1,040 |
| CLUB CANCELLED   | 73  | MEMBERSHIP DATA                |                            |                | 0.40  |
| OTHER 238        |     |                                | FAMILY MEMBERS PAYING HALF |                | 619   |
| TOTAL            | 329 |                                | DOES                       |                |       |

## MONTHLY MEMBERSHIP PROGRESS REPORT

LOCATION INDIA District 320 F Results as of: 5/31/2021

| Clubs         |               |             |               | Members               |                        |                         |                                                    |  |
|---------------|---------------|-------------|---------------|-----------------------|------------------------|-------------------------|----------------------------------------------------|--|
|               | RESULTS FOR   | R 2020-2021 |               | RESULTS FOR 2020-2021 |                        |                         |                                                    |  |
| QUARTER       | NEW CLUB GOAL | NEW CLUBS   | DROPPED CLUBS | QUARTER MEM           | BER GROWTH NET<br>GOAL | MEMBER GROWTH<br>ACTUAL | DROPPED<br>MEMBERS ACTUAL<br>(including transfers) |  |
| JULY/AUG/SEPT | 1             | 2           | 1             | JULY/AUG/SEPT         | 30                     | 175                     | 55                                                 |  |
| OCT/NOV/DEC   | 1             | 7           | 0             | OCT/NOV/DEC           | 30                     | 341                     | 151                                                |  |
| JAN/FEB/MAR   | 2             | 0           | 4             | JAN/FEB/MAR           | 20                     | 96                      | 80                                                 |  |
| APR/MAY/JUNE  | 1             | 0           | 0             | APR/MAY/JUNE          | 20                     | 28                      | 43                                                 |  |